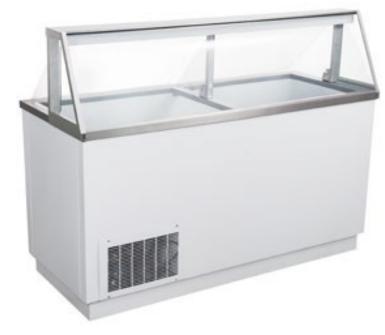

HDSDPC-47

**HDSDPC-68** 

## HDSDPC-47

## HDSDPC-68

| MODEL     | DOORS | SHELVES | DIMENSIONS                                          | CAPACITY              | НР   | AMPS | VOLTAGE  | PLUG TYPE  |
|-----------|-------|---------|-----------------------------------------------------|-----------------------|------|------|----------|------------|
| HDSDPC-47 | 1     | 8       | 47 x 27 3/4 x 51 1/8 in<br>1195 x 705 x 1300 mm     | 8 cu.ft.<br>4 liters  | 1/4+ | 5.16 | 115/60/1 | NEMA 5-15P |
| HDSDPC-68 | 2     | 12      | 67 3/4 x 27 3/4 x 51 1/8 in<br>1720 x 705 x 1300 mm | 12 cu.ft.<br>8 liters | 1/2+ | 5.64 | 115/60/1 | NEMA 5-15P |