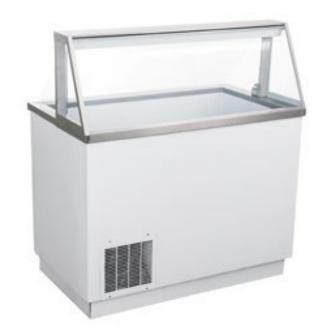

HDSDPC-47

**HDSDPC-68** 

## HDSDPC-47

## HDSDPC-68

| MODEL     | DOORS | SHELVES | DIMENSIONS                                          | CAPACITY              | НР   | AMPS | VOLTAGE  | PLUG TYPE  |
|-----------|-------|---------|-----------------------------------------------------|-----------------------|------|------|----------|------------|
| HDSDPC-47 | 1     | 8       | 47 x 27 3/4 x 51 1/8 in<br>1195 x 705 x 1300 mm     | 8 cu.ft.<br>4 liters  | 1/4+ | 5.16 | 115/60/1 | NEMA 5-15P |
| HDSDPC-68 | 2     | 12      | 67 3/4 x 27 3/4 x 51 1/8 in<br>1720 x 705 x 1300 mm | 12 cu.ft.<br>8 liters | 1/2+ | 5.64 | 115/60/1 | NEMA 5-15P |