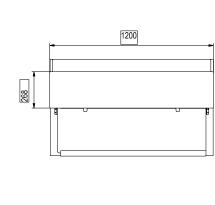

## HDSDPC-47

## HDSDPC-68

| MODEL     | DOORS | SHELVES | DIMENSIONS                                          | CAPACITY              | НР   | AMPS | VOLTAGE  | PLUG TYPE  |
|-----------|-------|---------|-----------------------------------------------------|-----------------------|------|------|----------|------------|
| HDSDPC-47 | 1     | 8       | 47 x 27 3/4 x 51 1/8 in<br>1195 x 705 x 1300 mm     | 8 cu.ft.<br>4 liters  | 1/4+ | 5.16 | 115/60/1 | NEMA 5-15P |
| HDSDPC-68 | 2     | 12      | 67 3/4 x 27 3/4 x 51 1/8 in<br>1720 x 705 x 1300 mm | 12 cu.ft.<br>8 liters | 1/2+ | 5.64 | 115/60/1 | NEMA 5-15P |