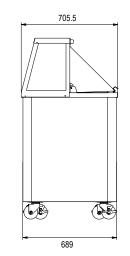

HDSDPC-47



**HDSDPC-68** 

## **STANDARD FEATURES**

- Stainless steel top with glass viewing window.
- Bright white painted steel interior and exterior.
- Refrigeration system keeps ice cream at temperatures between -10°F and 5°F(-23°C to -15°C).
- Transparent lids hinged with a full length handle.
- · Plastic can holder for each container rack.
- · LED lightinig.
- Electronic control system makes it easy to adjust temperature set point and defrost frequency.
- Slide out refrigeration condensing unit makes it easy to access condenser for cleaning and service.
- · These units use HYDRO-CARBON R290 refrigerant, which is environmentally friendly and more efficient than R134a/R404a refrigerant.

## HDSDPC-47







## HDSDPC-68



| MODEL     | DOORS | SHELVES | DIMENSIONS                                          | CAPACITY              | НР   | AMPS | VOLTAGE  | PLUG TYPE  |
|-----------|-------|---------|-----------------------------------------------------|-----------------------|------|------|----------|------------|
| HDSDPC-47 | 1     | 8       | 47 x 27 3/4 x 51 1/8 in<br>1195 x 705 x 1300 mm     | 8 cu.ft.<br>4 liters  | 1/4+ | 5.16 | 115/60/1 | NEMA 5-15P |
| HDSDPC-68 | 2     | 12      | 67 3/4 x 27 3/4 x 51 1/8 in<br>1720 x 705 x 1300 mm | 12 cu.ft.<br>8 liters | 1/2+ | 5.64 | 115/60/1 | NEMA 5-15P |

sales@heavydutysystems.com

Designed In USA.

Voltage 220/50/1 available.





60