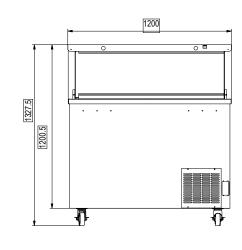

## HDSDPC-68

| MODEL     | DOORS | SHELVES | DIMENSIONS                                          | CAPACITY              | НР   | AMPS | VOLTAGE  | PLUG TYPE  |
|-----------|-------|---------|-----------------------------------------------------|-----------------------|------|------|----------|------------|
| HDSDPC-47 | 1     | 8       | 47 x 27 3/4 x 51 1/8 in<br>1195 x 705 x 1300 mm     | 8 cu.ft.<br>4 liters  | 1/4+ | 5.16 | 115/60/1 | NEMA 5-15P |
| HDSDPC-68 | 2     | 12      | 67 3/4 x 27 3/4 x 51 1/8 in<br>1720 x 705 x 1300 mm | 12 cu.ft.<br>8 liters | 1/2+ | 5.64 | 115/60/1 | NEMA 5-15P |