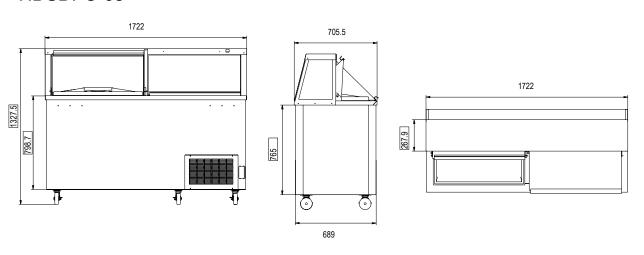

## HDSDPC-68

| MODEL     | DOORS | SHELVES | DIMENSIONS                                          | CAPACITY              | НР   | AMPS | VOLTAGE  | PLUG TYPE  |
|-----------|-------|---------|-----------------------------------------------------|-----------------------|------|------|----------|------------|
| HDSDPC-47 | 1     | 8       | 47 x 27 3/4 x 51 1/8 in<br>1195 x 705 x 1300 mm     | 8 cu.ft.<br>4 liters  | 1/4+ | 5.16 | 115/60/1 | NEMA 5-15P |
| HDSDPC-68 | 2     | 12      | 67 3/4 x 27 3/4 x 51 1/8 in<br>1720 x 705 x 1300 mm | 12 cu.ft.<br>8 liters | 1/2+ | 5.64 | 115/60/1 | NEMA 5-15P |