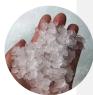

## **GRANULAR ICE**

Intuitive Diagnostics and Controls - For ease of maintenance, a built-in diagnostic system will identify problems that your ice machine may be having and will display the issue on the digital controller so it can be repaired accordingly.