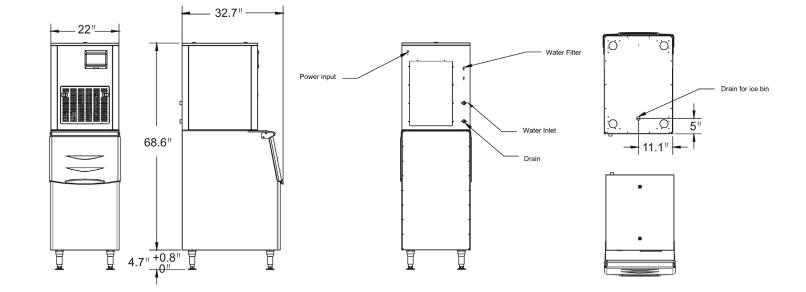

HDSIGM-550 / HDSIGM-770 / HDSIGM-1000

Notice: No more than 7.87inch for the drain

- Stainless Steel Construction Constructed of durable type 304 stainless steel with a polyethylene interior, HDS ice machines are built to last in the busiest commercial environments. They are also non-corrosive, making them ideal for settings that are high in moisture and humidity.
- · Included Ice Scoop & Blue LED Lights Included with each unit is an ice scoop and a hook to hang it on, so it is always within convenient reach when you need it. Blue LED Lights illuminate the interior of the ice bin, providing a clear view of the ice. This makes it easier to monitor ice levels and scoop out the ice.
- Adjustable Legs With (4) 6" adjustable legs, you can level your machine on uneven surfaces and have plenty of room to clean
- · Side-Breathing with Rear Exhaust The HDS ice machines are designed for side-breathing and rear exhaust, so you can avoid hot air being blown outward into your kitchen or service area.
- · Included Single-Stage Water Filter Included with each HDS ice machine is a single-stage water filter that will filter contaminants, and ensure your unit produces high quality ice.
- · Air Cooled, Self-Contained Condensor
- Refrigerant Options All models available in R404A refrigerant setup. Select models available in R290 refrigerant setup.
- Electrical Setup Options All models above with ice production capacity above 500 lbs/24 hrs are available only in 208-240/50 or 60/1. Three-phase electrical setup may be available upon request.

**HDSIGM-1000** 

| MODEL       | ICE PRODUCTION   | ICE STORAGE  | GROSS WEIGHT | POWER | DIMENSION                               |
|-------------|------------------|--------------|--------------|-------|-----------------------------------------|
| HDSIGM-550  | 250kg/550lbs/24h | 125kg/275lbs | 129kg/284lbs | 1060W | 560 x 830 x 1760mm / 22 x 32.7 x 69.3in |
| HDSIGM-770  | 350kg/770lbs/24h | 125kg/275lbs | 152kg/335lbs | 1137W | 560 x 830 x 1810mm / 22 x 32.7 x 71.3in |
| HDSIGM-1000 | 450kg/990lbs/24h | 125kg/275lbs | 156kg/344lbs | 1696W | 560 x 830 x 1860mm / 22 x 32.7 x 73.3in |