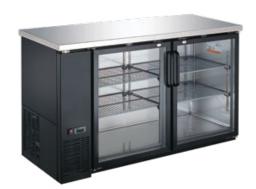

HDSBB-24-48G-LE

HDSBB-24-60G-LE

HDSBB-24-72G-LE

## STANDARD FEATURES

- Durable stainless steel top, interior walls, floor and ceiling.
- Exterior construction is attractive corrosion resistant vinyl on steel in black finish.
- Anti-Fogging Low E Glass
- Refrigeration system keeps the drinks at safe temperatures between 33°F and 41°F (0.5°C to 5°C).
- Electronic control system makes it easy to adjust temperature set point and defrost frequency.
- Shelves: Adjustable heavy-duty PVC coated shelves.
- · Option of stainless steel exterior available.
- · Preinstalled 4" heavy-duty casters with brakes.
- · Option of leveling feet available.
- Self-Closing doors with locks.
- LED interior lighting.
- Slide out refrigeration condensing unit makes it easy to access condenser for cleaning and service.
- These units use HYDRO-CARBON R290 refrigerant, which is environmentally friendly and more efficient than R134a/R404a refrigerant.

## HDSBB-24-48G

sales@heavydutysystems.com

Voltage 220/50/1 available.