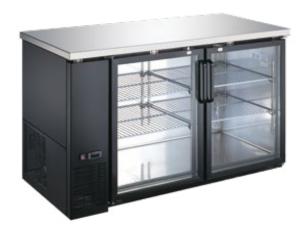

HDSBB-24-48G-LE

HDSBB-24-60G-LE

HDSBB-24-72G-LE

## STANDARD FEATURES

- Durable stainless steel top, interior walls, floor and ceiling.
- Exterior construction is attractive corrosion resistant vinyl on steel in black finish.
- Anti-Fogging Low E Glass
- Refrigeration system keeps the drinks at safe temperatures between 33°F and 41°F (0.5°C to 5°C).
- Electronic control system makes it easy to adjust temperature set point and defrost frequency.
- Shelves: Adjustable heavy-duty PVC coated shelves.
- · Option of stainless steel exterior available.
- · Preinstalled 4" heavy-duty casters with brakes.
- · Option of leveling feet available.
- Self-Closing doors with locks.
- LED interior lighting.
- Slide out refrigeration condensing unit makes it easy to access condenser for cleaning and service.
- These units use HYDRO-CARBON R290 refrigerant, which is environmentally friendly and more efficient than R134a/R404a refrigerant.

## HDSBB-24-48G

sales@heavydutysystems.com

Voltage 220/50/1 available.