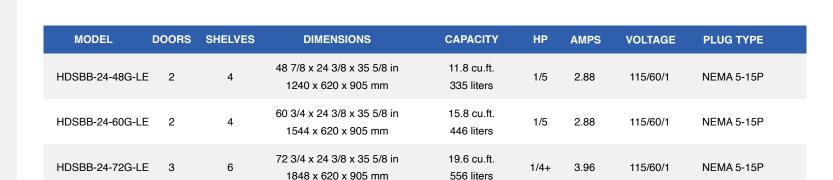

on is attractive corrosion resistant vinyl on steel in black finish.
- Anti-Fogging Low E Glass
- Refrigeration system keeps the drinks at safe temperatures between 33°F and 41°F (0.5°C to 5°C).
- Electronic control system makes it easy to adjust temperature set point and defrost frequency.
- Shelves: Adjustable heavy-duty PVC coated shelves.
- · Option of stainless steel exterior available.
- · Preinstalled 4" heavy-duty casters with brakes.
- · Option of leveling feet available.
- Self-Closing doors with locks.
- LED interior lighting.
- Slide out refrigeration condensing unit makes it easy to access condenser for cleaning and service.
- These units use HYDRO-CARBON R290 refrigerant, which is environmentally friendly and more efficient than R134a/R404a refrigerant.

## HDSBB-24-48G







sales@heavydutysystems.com

Voltage 220/50/1 available.