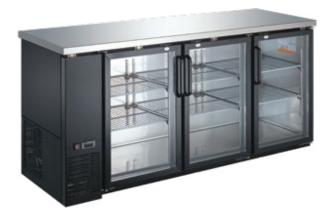

HDSBB-24-48G-LE

HDSBB-24-60G-LE

HDSBB-24-72G-LE

## STANDARD FEATURES

- Durable stainless steel top, interior walls, floor and ceiling.
- Exterior construction is attractive corrosion resistant vinyl on steel in black finish.
- Anti-Fogging Low E Glass
- Refrigeration system keeps the drinks at safe temperatures between 33°F and 41°F (0.5°C to 5°C).
- Electronic control system makes it easy to adjust temperature set point and defrost frequency.
- Shelves: Adjustable heavy-duty PVC coated shelves.
- · Option of stainless steel exterior available.
- · Preinstalled 4" heavy-duty casters with brakes.
- · Option of leveling feet available.
- Self-Closing doors with locks.
- LED interior lighting.
- Slide out refrigeration condensing unit makes it easy to access condenser for cleaning and service.
- These units use HYDRO-CARBON R290 refrigerant, which is environmentally friendly and more efficient than R134a/R404a refrigerant.

## HDSBB-24-48G

sales@heavydutysystems.com

Voltage 220/50/1 available.