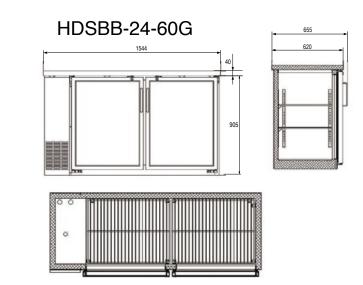

uction is attractive corrosion resistant vinyl on steel in black finish.
- Anti-Fogging Low E Glass
- Refrigeration system keeps the drinks at safe temperatures between 33°F and 41°F (0.5°C to 5°C).
- Electronic control system makes it easy to adjust temperature set point and defrost frequency.
- Shelves: Adjustable heavy-duty PVC coated shelves.
- · Option of stainless steel exterior available.
- · Preinstalled 4" heavy-duty casters with brakes.
- · Option of leveling feet available.
- Self-Closing doors with locks.
- LED interior lighting.
- Slide out refrigeration condensing unit makes it easy to access condenser for cleaning and service.
- These units use HYDRO-CARBON R290 refrigerant, which is environmentally friendly and more efficient than R134a/R404a refrigerant.

## HDSBB-24-48G







sales@heavydutysystems.com

Voltage 220/50/1 available.