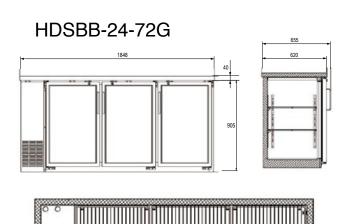

tion is attractive corrosion resistant vinyl on steel in black finish.
- Anti-Fogging Low E Glass
- Refrigeration system keeps the drinks at safe temperatures between 33°F and 41°F (0.5°C to 5°C).
- Electronic control system makes it easy to adjust temperature set point and defrost frequency.
- Shelves: Adjustable heavy-duty PVC coated shelves.
- · Option of stainless steel exterior available.
- · Preinstalled 4" heavy-duty casters with brakes.
- · Option of leveling feet available.
- Self-Closing doors with locks.
- LED interior lighting.
- Slide out refrigeration condensing unit makes it easy to access condenser for cleaning and service.
- These units use HYDRO-CARBON R290 refrigerant, which is environmentally friendly and more efficient than R134a/R404a refrigerant.

## HDSBB-24-48G







sales@heavydutysystems.com

Voltage 220/50/1 available.