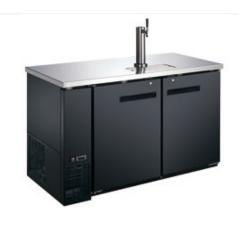

#### HDSDD-27-58

#### HDSDD-27-90

| MODEL       | DOORS | SHELVES | DIMENSIONS                                         | CAPACITY                    | HP   | AMPS | VOLTAGE  | PLUG TYPE  |
|-------------|-------|---------|----------------------------------------------------|-----------------------------|------|------|----------|------------|
| HDSDD-30-23 | 1     | 1       | 23 1/2 x 30 3/8 x 38 3/4 in<br>596 x 772 x 983 mm  | 6.5 cu.ft.<br>1*1/2 barrel  | 1/6  | 1.92 | 115/60/1 | NEMA 5-15P |
| HDSDD-27-58 | 2     | 4       | 58 7/8 x 27 3/4 x 35 5/8 in<br>1495 x 705 x 905 mm | 19 cu.ft.<br>2*1/2 barrel   | 1/5  | 2.88 | 115/60/1 | NEMA 5-15P |
| HDSDD-27-69 | 2     | 4       | 69 1/8 x 27 3/4 x 35 5/8 in<br>1755 x 705 x 905 mm | 23.3 cu.ft.<br>3*1/2 barrel | 1/5  | 3.6  | 115/60/1 | NEMA 5-15P |
| HDSDD-27-90 | 3     | 6       | 90 3/8 x 27 3/4 x 35 5/8 in<br>2295 x 705 x 905 mm | 32 cu.ft.<br>4*1/2 barrel   | 1/4+ | 4.7  | 115/60/1 | NEMA 5-15P |