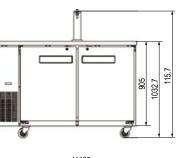

#### HDSDD-27-58

#### HDSDD-27-90

| MODEL       | DOORS | SHELVES | DIMENSIONS                                         | CAPACITY                    | HP   | AMPS | VOLTAGE  | PLUG TYPE  |
|-------------|-------|---------|----------------------------------------------------|-----------------------------|------|------|----------|------------|
| HDSDD-30-23 | 1     | 1       | 23 1/2 x 30 3/8 x 38 3/4 in<br>596 x 772 x 983 mm  | 6.5 cu.ft.<br>1*1/2 barrel  | 1/6  | 1.92 | 115/60/1 | NEMA 5-15P |
| HDSDD-27-58 | 2     | 4       | 58 7/8 x 27 3/4 x 35 5/8 in<br>1495 x 705 x 905 mm | 19 cu.ft.<br>2*1/2 barrel   | 1/5  | 2.88 | 115/60/1 | NEMA 5-15P |
| HDSDD-27-69 | 2     | 4       | 69 1/8 x 27 3/4 x 35 5/8 in<br>1755 x 705 x 905 mm | 23.3 cu.ft.<br>3*1/2 barrel | 1/5  | 3.6  | 115/60/1 | NEMA 5-15P |
| HDSDD-27-90 | 3     | 6       | 90 3/8 x 27 3/4 x 35 5/8 in<br>2295 x 705 x 905 mm | 32 cu.ft.<br>4*1/2 barrel   | 1/4+ | 4.7  | 115/60/1 | NEMA 5-15P |