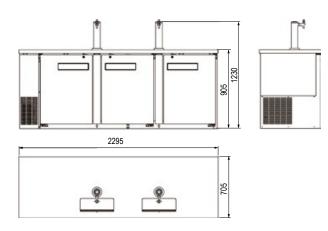

#### HDSDD-27-90

| MODEL       | DOORS | SHELVES | DIMENSIONS                                         | CAPACITY                    | HP   | AMPS | VOLTAGE  | PLUG TYPE  |
|-------------|-------|---------|----------------------------------------------------|-----------------------------|------|------|----------|------------|
| HDSDD-30-23 | 1     | 1       | 23 1/2 x 30 3/8 x 38 3/4 in<br>596 x 772 x 983 mm  | 6.5 cu.ft.<br>1*1/2 barrel  | 1/6  | 1.92 | 115/60/1 | NEMA 5-15P |
| HDSDD-27-58 | 2     | 4       | 58 7/8 x 27 3/4 x 35 5/8 in<br>1495 x 705 x 905 mm | 19 cu.ft.<br>2*1/2 barrel   | 1/5  | 2.88 | 115/60/1 | NEMA 5-15P |
| HDSDD-27-69 | 2     | 4       | 69 1/8 x 27 3/4 x 35 5/8 in<br>1755 x 705 x 905 mm | 23.3 cu.ft.<br>3*1/2 barrel | 1/5  | 3.6  | 115/60/1 | NEMA 5-15P |
| HDSDD-27-90 | 3     | 6       | 90 3/8 x 27 3/4 x 35 5/8 in<br>2295 x 705 x 905 mm | 32 cu.ft.<br>4*1/2 barrel   | 1/4+ | 4.7  | 115/60/1 | NEMA 5-15P |