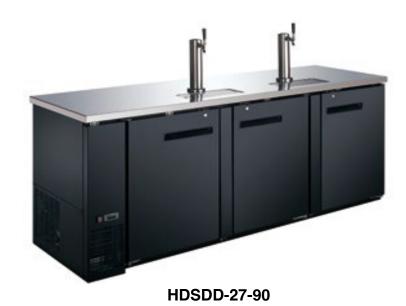

#### HDSDD-27-90

| MODEL       | DOORS | SHELVES | DIMENSIONS                                         | CAPACITY                    | HP   | AMPS | VOLTAGE  | PLUG TYPE  |
|-------------|-------|---------|----------------------------------------------------|-----------------------------|------|------|----------|------------|
| HDSDD-30-23 | 1     | 1       | 23 1/2 x 30 3/8 x 38 3/4 in<br>596 x 772 x 983 mm  | 6.5 cu.ft.<br>1*1/2 barrel  | 1/6  | 1.92 | 115/60/1 | NEMA 5-15P |
| HDSDD-27-58 | 2     | 4       | 58 7/8 x 27 3/4 x 35 5/8 in<br>1495 x 705 x 905 mm | 19 cu.ft.<br>2*1/2 barrel   | 1/5  | 2.88 | 115/60/1 | NEMA 5-15P |
| HDSDD-27-69 | 2     | 4       | 69 1/8 x 27 3/4 x 35 5/8 in<br>1755 x 705 x 905 mm | 23.3 cu.ft.<br>3*1/2 barrel | 1/5  | 3.6  | 115/60/1 | NEMA 5-15P |
| HDSDD-27-90 | 3     | 6       | 90 3/8 x 27 3/4 x 35 5/8 in<br>2295 x 705 x 905 mm | 32 cu.ft.<br>4*1/2 barrel   | 1/4+ | 4.7  | 115/60/1 | NEMA 5-15P |