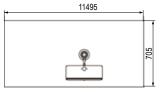

rrosion resistant vinyl on steel in black finish.
- Refrigeration system keeps the drinks at safe temperatures between 33°F and 41oF (0.5°C to 5°C).
- Electronic control system makes it easy to adjust temperature set point and defrost frequency.
- Shelves: Adjustable heavy-duty PVC coated shelves.
- Option of stainless steel exterior available.
- Preinstalled 4" heavy-duty casters with brakes.
- · Option of leveling feet available.
- · Self-Closing doors with locks.
- · LED interior lighting.
- Slide out refrigeration condensing unit makes it easy to access condenser for cleaning and service.
- · These units use HYDRO-CARBON R290 refrigerant, which is environmentally friendly and more efficient than R134a/R404a refrigerant.

#### HDSDD-30-23







### HDSDD-27-69



#### HDSDD-27-58







#### HDSDD-27-90



| MODEL       | DOORS | SHELVES | DIMENSIONS                                         | CAPACITY                    | HP   | AMPS | VOLTAGE  | PLUG TYPE  |
|-------------|-------|---------|----------------------------------------------------|-----------------------------|------|------|----------|------------|
| HDSDD-30-23 | 1     | 1       | 23 1/2 x 30 3/8 x 38 3/4 in<br>596 x 772 x 983 mm  | 6.5 cu.ft.<br>1*1/2 barrel  | 1/6  | 1.92 | 115/60/1 | NEMA 5-15P |
| HDSDD-27-58 | 2     | 4       | 58 7/8 x 27 3/4 x 35 5/8 in<br>1495 x 705 x 905 mm | 19 cu.ft.<br>2*1/2 barrel   | 1/5  | 2.88 | 115/60/1 | NEMA 5-15P |
| HDSDD-27-69 | 2     | 4       | 69 1/8 x 27 3/4 x 35 5/8 in<br>1755 x 705 x 905 mm | 23.3 cu.ft.<br>3*1/2 barrel | 1/5  | 3.6  | 115/60/1 | NEMA 5-15P |
| H