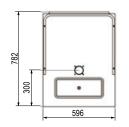

g.
- Exterior construction is attractive corrosion resistant vinyl on steel in black finish.
- Refrigeration system keeps the drinks at safe temperatures between 33°F and 41oF (0.5°C to 5°C).
- Electronic control system makes it easy to adjust temperature set point and defrost frequency.
- Shelves: Adjustable heavy-duty PVC coated shelves.
- Option of stainless steel exterior available.
- Preinstalled 4" heavy-duty casters with brakes.
- · Option of leveling feet available.
- · Self-Closing doors with locks.
- · LED interior lighting.
- Slide out refrigeration condensing unit makes it easy to access condenser for cleaning and service.
- · These units use HYDRO-CARBON R290 refrigerant, which is environmentally friendly and more efficient than R134a/R404a refrigerant.

#### HDSDD-30-23







### HDSDD-27-69



#### HDSDD-27-58







#### HDSDD-27-90



| MODEL       | DOORS | SHELVES | DIMENSIONS                                         | CAPACITY                    | HP   | AMPS | VOLTAGE  | PLUG TYPE  |
|-------------|-------|---------|----------------------------------------------------|-----------------------------|------|------|----------|------------|
| HDSDD-30-23 | 1     | 1       | 23 1/2 x 30 3/8 x 38 3/4 in<br>596 x 772 x 983 mm  | 6.5 cu.ft.<br>1*1/2 barrel  | 1/6  | 1.92 | 115/60/1 | NEMA 5-15P |
| HDSDD-27-58 | 2     | 4       | 58 7/8 x 27 3/4 x 35 5/8 in<br>1495 x 705 x 905 mm | 19 cu.ft.<br>2*1/2 barrel   | 1/5  | 2.88 | 115/60/1 | NEMA 5-15P |
| HDSDD-27-69 | 2     | 4       | 69 1/8 x 27 3/4 x 35 5/8 in<br>1755 x 705 x 905 mm | 23.3 cu.ft.<br>3*1/2 barrel