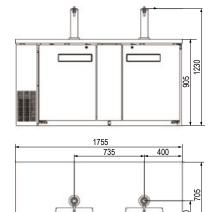

### HDSDD-27-69

#### HDSDD-27-90

| MODEL       | DOORS | SHELVES | DIMENSIONS                                         | CAPACITY                    | HP   | AMPS | VOLTAGE  | PLUG TYPE  |
|-------------|-------|---------|----------------------------------------------------|-----------------------------|------|------|----------|------------|
| HDSDD-30-23 | 1     | 1       | 23 1/2 x 30 3/8 x 38 3/4 in<br>596 x 772 x 983 mm  | 6.5 cu.ft.<br>1*1/2 barrel  | 1/6  | 1.92 | 115/60/1 | NEMA 5-15P |
| HDSDD-27-58 | 2     | 4       | 58 7/8 x 27 3/4 x 35 5/8 in<br>1495 x 705 x 905 mm | 19 cu.ft.<br>2*1/2 barrel   | 1/5  | 2.88 | 115/60/1 | NEMA 5-15P |
| HDSDD-27-69 | 2     | 4       | 69 1/8 x 27 3/4 x 35 5/8 in<br>1755 x 705 x 905 mm | 23.3 cu.ft.<br>3*1/2 barrel | 1/5  | 3.6  | 115/60/1 | NEMA 5-15P |
| HDSDD-27-90 | 3     | 6       | 90 3/8 x 27 3/4 x 35 5/8 in<br>2295 x 705 x 905 mm | 32 cu.ft.<br>4*1/2 barrel   | 1/4+ | 4.7  | 115/60/1 | NEMA 5-15P |