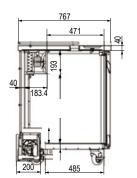

#### HDSDD-30-23

#### HDSDD-27-90

| MODEL       | DOORS | SHELVES | DIMENSIONS                                         | CAPACITY                    | HP   | AMPS | VOLTAGE  | PLUG TYPE  |
|-------------|-------|---------|----------------------------------------------------|-----------------------------|------|------|----------|------------|
| HDSDD-30-23 | 1     | 1       | 23 1/2 x 30 3/8 x 38 3/4 in<br>596 x 772 x 983 mm  | 6.5 cu.ft.<br>1*1/2 barrel  | 1/6  | 1.92 | 115/60/1 | NEMA 5-15P |
| HDSDD-27-58 | 2     | 4       | 58 7/8 x 27 3/4 x 35 5/8 in<br>1495 x 705 x 905 mm | 19 cu.ft.<br>2*1/2 barrel   | 1/5  | 2.88 | 115/60/1 | NEMA 5-15P |
| HDSDD-27-69 | 2     | 4       | 69 1/8 x 27 3/4 x 35 5/8 in<br>1755 x 705 x 905 mm | 23.3 cu.ft.<br>3*1/2 barrel | 1/5  | 3.6  | 115/60/1 | NEMA 5-15P |
| HDSDD-27-90 | 3     | 6       | 90 3/8 x 27 3/4 x 35 5/8 in<br>2295 x 705 x 905 mm | 32 cu.ft.<br>4*1/2 barrel   | 1/4+ | 4.7  | 115/60/1 | NEMA 5-15P |