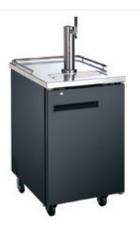

#### HDSDD-30-23

#### HDSDD-27-90

| MODEL       | DOORS | SHELVES | DIMENSIONS                                         | CAPACITY                    | HP   | AMPS | VOLTAGE  | PLUG TYPE  |
|-------------|-------|---------|----------------------------------------------------|-----------------------------|------|------|----------|------------|
| HDSDD-30-23 | 1     | 1       | 23 1/2 x 30 3/8 x 38 3/4 in<br>596 x 772 x 983 mm  | 6.5 cu.ft.<br>1*1/2 barrel  | 1/6  | 1.92 | 115/60/1 | NEMA 5-15P |
| HDSDD-27-58 | 2     | 4       | 58 7/8 x 27 3/4 x 35 5/8 in<br>1495 x 705 x 905 mm | 19 cu.ft.<br>2*1/2 barrel   | 1/5  | 2.88 | 115/60/1 | NEMA 5-15P |
| HDSDD-27-69 | 2     | 4       | 69 1/8 x 27 3/4 x 35 5/8 in<br>1755 x 705 x 905 mm | 23.3 cu.ft.<br>3*1/2 barrel | 1/5  | 3.6  | 115/60/1 | NEMA 5-15P |
| HDSDD-27-90 | 3     | 6       | 90 3/8 x 27 3/4 x 35 5/8 in<br>2295 x 705 x 905 mm | 32 cu.ft.<br>4*1/2 barrel   | 1/4+ | 4.7  | 115/60/1 | NEMA 5-15P |