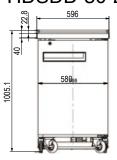

#### HDSDD-30-23

#### HDSDD-27-90

| MODEL       | DOORS | SHELVES | DIMENSIONS                                         | CAPACITY                    | HP   | AMPS | VOLTAGE  | PLUG TYPE  |
|-------------|-------|---------|----------------------------------------------------|-----------------------------|------|------|----------|------------|
| HDSDD-30-23 | 1     | 1       | 23 1/2 x 30 3/8 x 38 3/4 in<br>596 x 772 x 983 mm  | 6.5 cu.ft.<br>1*1/2 barrel  | 1/6  | 1.92 | 115/60/1 | NEMA 5-15P |
| HDSDD-27-58 | 2     | 4       | 58 7/8 x 27 3/4 x 35 5/8 in<br>1495 x 705 x 905 mm | 19 cu.ft.<br>2*1/2 barrel   | 1/5  | 2.88 | 115/60/1 | NEMA 5-15P |
| HDSDD-27-69 | 2     | 4       | 69 1/8 x 27 3/4 x 35 5/8 in<br>1755 x 705 x 905 mm | 23.3 cu.ft.<br>3*1/2 barrel | 1/5  | 3.6  | 115/60/1 | NEMA 5-15P |
| HDSDD-27-90 | 3     | 6       | 90 3/8 x 27 3/4 x 35 5/8 in<br>2295 x 705 x 905 mm | 32 cu.ft.<br>4*1/2 barrel   | 1/4+ | 4.7  | 115/60/1 | NEMA 5-15P |