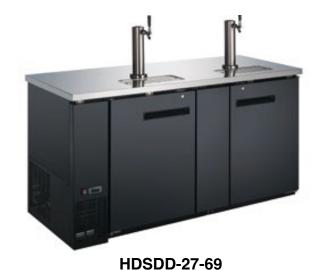

### HDSDD-27-69

#### HDSDD-27-90

| MODEL       | DOORS | SHELVES | DIMENSIONS                                         | CAPACITY                    | HP   | AMPS | VOLTAGE  | PLUG TYPE  |
|-------------|-------|---------|----------------------------------------------------|-----------------------------|------|------|----------|------------|
| HDSDD-30-23 | 1     | 1       | 23 1/2 x 30 3/8 x 38 3/4 in<br>596 x 772 x 983 mm  | 6.5 cu.ft.<br>1*1/2 barrel  | 1/6  | 1.92 | 115/60/1 | NEMA 5-15P |
| HDSDD-27-58 | 2     | 4       | 58 7/8 x 27 3/4 x 35 5/8 in<br>1495 x 705 x 905 mm | 19 cu.ft.<br>2*1/2 barrel   | 1/5  | 2.88 | 115/60/1 | NEMA 5-15P |
| HDSDD-27-69 | 2     | 4       | 69 1/8 x 27 3/4 x 35 5/8 in<br>1755 x 705 x 905 mm | 23.3 cu.ft.<br>3*1/2 barrel | 1/5  | 3.6  | 115/60/1 | NEMA 5-15P |
| HDSDD-27-90 | 3     | 6       | 90 3/8 x 27 3/4 x 35 5/8 in<br>2295 x 705 x 905 mm | 32 cu.ft.<br>4*1/2 barrel   | 1/4+ | 4.7  | 115/60/1 | NEMA 5-15P |