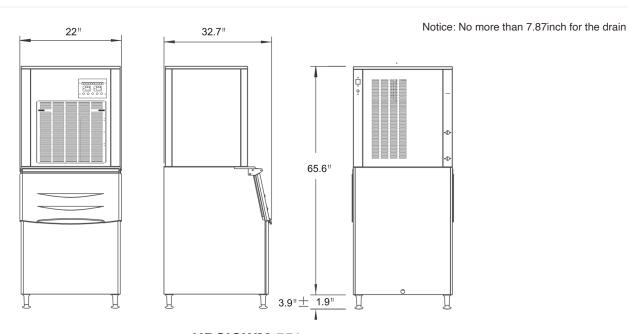

HDSICWM-550

| MODEL        | ICE PRODUCTION    | ICE STORAGE  | GROSS WEIGHT | POWER | DIMENSION                                |
|--------------|-------------------|--------------|--------------|-------|------------------------------------------|
| HDSICWM-550  | 250kg/551lbs/24h  | 125kg/275lbs | 130kg/287lbs | 1160W | 560 x 830 x 1760mm / 22 x 32.7 x 69.3in  |
| HDSICWM-1100 | 500kg/1100lbs/24h | 350kg/775lbs | 290kg/639lbs | 2320W | 1224 x 947 x 1904mm / 48.2 x 37.3 x 75in |