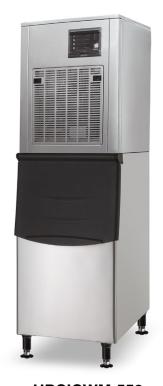

## **Chewblet Ice - Modular**

HDSICWM-550

HDSICWM-1100

HDSICWM-550

| MODEL        | ICE PRODUCTION    | ICE STORAGE  | GROSS WEIGHT | POWER | DIMENSION                                |
|--------------|-------------------|--------------|--------------|-------|------------------------------------------|
| HDSICWM-550  | 250kg/551lbs/24h  | 125kg/275lbs | 130kg/287lbs | 1160W | 560 x 830 x 1760mm / 22 x 32.7 x 69.3in  |
| HDSICWM-1100 | 500kg/1100lbs/24h | 350kg/775lbs | 290kg/639lbs | 2320W | 1224 x 947 x 1904mm / 48.2 x 37.3 x 75in |