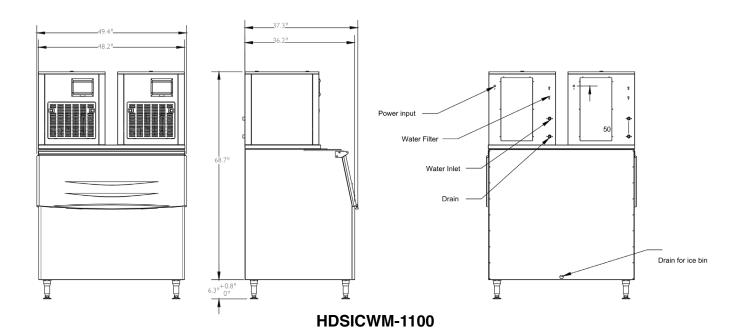

## **Chewblet Ice - Modular**

HDSICWM-550

HDSICWM-1100

HDSICWM-550

| MODEL        | ICE PRODUCTION    | ICE STORAGE  | GROSS WEIGHT | POWER | DIMENSION                                |
|--------------|-------------------|--------------|--------------|-------|------------------------------------------|
| HDSICWM-550  | 250kg/551lbs/24h  | 125kg/275lbs | 130kg/287lbs | 1160W | 560 x 830 x 1760mm / 22 x 32.7 x 69.3in  |
| HDSICWM-1100 | 500kg/1100lbs/24h | 350kg/775lbs | 290kg/639lbs | 2320W | 1224 x 947 x 1904mm / 48.2 x 37.3 x 75in |