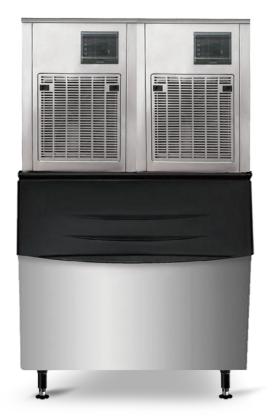

## **Chewblet Ice - Modular**

HDSICWM-550

HDSICWM-1100

HDSICWM-550

| MODEL        | ICE PRODUCTION    | ICE STORAGE  | GROSS WEIGHT | POWER | DIMENSION                                |
|--------------|-------------------|--------------|--------------|-------|------------------------------------------|
| HDSICWM-550  | 250kg/551lbs/24h  | 125kg/275lbs | 130kg/287lbs | 1160W | 560 x 830 x 1760mm / 22 x 32.7 x 69.3in  |
| HDSICWM-1100 | 500kg/1100lbs/24h | 350kg/775lbs | 290kg/639lbs | 2320W | 1224 x 947 x 1904mm / 48.2 x 37.3 x 75in |