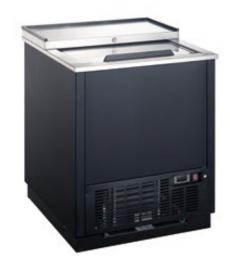

HDSGF-26

HDSGF-49

PERFORMANCE. DURABILITY. VALUE.

## STANDARD FEATURES

- Durable stainless steel top, interior walls, floor and ceiling. Exterior construction is attractive corrosion resistant vinyl on steel in black finish.
- · Refrigeration system keeps the glasses/plates at safe temperatures between-5°F and 2°F (-20°C to-16°C).
- Adjustable coated-steel dividers included.
- Option of stainless steel exterior available.
- Electronic control system makes it easy to adjust temperature set point and defrost frequency.
- Slide out refrigeration condensing unit makes it easy to access condenser for cleaning and service.
- · These units use HYDRO-CARBON R290 refrigerant, which is environmentally friendly and more efficient than R134a/R404a refrigerant.

## HDSGF-49

| MODEL    | LIDS | DIMENSIONS                                         | CAPACITY   |            | HP   | AMPS  | VOLTAGE  | PLUG TYPE  |
|----------|------|----------------------------------------------------|------------|------------|------|-------|----------|------------|
|          |      |                                                    | 8" (204mm) | 10 oz.     | - "  | AWIFS | VOLIAGE  | FLOGITIFE  |
| HDSGF-26 | 1    | 26 3/8 x 28 3/8 x 34 1/4 in<br>670 x 713 x 869 mm  | 90 mugs    | 85 steins  | 1/5  | 2.04  | 115/60/1 | NEMA 5-15P |
| HDSGF-49 | 2    | 49 1/2 x 26 5/8 x 34 1/4 in<br>1257 x 713 x 869 mm | 250 mugs   | 240 steins | 1/4+ | 2.28  | 115/60/1 | NEMA 5-15P |