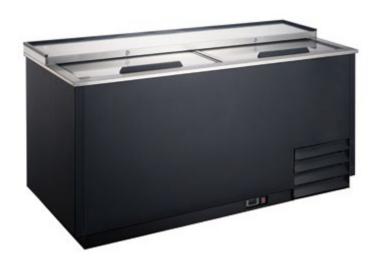

HDSGF-26

HDSGF-49

PERFORMANCE. DURABILITY. VALUE.

## STANDARD FEATURES

- Durable stainless steel top, interior walls, floor and ceiling. Exterior construction is attractive corrosion resistant vinyl on steel in black finish.
- · Refrigeration system keeps the glasses/plates at safe temperatures between-5°F and 2°F (-20°C to-16°C).
- Adjustable coated-steel dividers included.
- Option of stainless steel exterior available.
- Electronic control system makes it easy to adjust temperature set point and defrost frequency.
- Slide out refrigeration condensing unit makes it easy to access condenser for cleaning and service.
- · These units use HYDRO-CARBON R290 refrigerant, which is environmentally friendly and more efficient than R134a/R404a refrigerant.

## HDSGF-49

| MODEL    | LIDS | DIMENSIONS                                         | CAPACITY   |            | HP   | AMPS  | VOLTAGE  | PLUG TYPE  |
|----------|------|----------------------------------------------------|------------|------------|------|-------|----------|------------|
|          |      |                                                    | 8" (204mm) | 10 oz.     | - "  | AWIFS | VOLIAGE  | FLOGITIFE  |
| HDSGF-26 | 1    | 26 3/8 x 28 3/8 x 34 1/4 in<br>670 x 713 x 869 mm  | 90 mugs    | 85 steins  | 1/5  | 2.04  | 115/60/1 | NEMA 5-15P |
| HDSGF-49 | 2    | 49 1/2 x 26 5/8 x 34 1/4 in<br>1257 x 713 x 869 mm | 250 mugs   | 240 steins | 1/4+ | 2.28  | 115/60/1 | NEMA 5-15P |