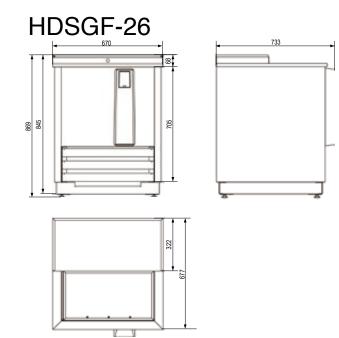

HDSGF-26

HDSGF-49

PERFORMANCE. DURABILITY. VALUE.

## HDSGF-49

| MODEL    | LIDS | DIMENSIONS                                         | CAPACITY   |            | HP   | AMPS  | VOLTAGE  | PLUG TYPE  |
|----------|------|----------------------------------------------------|------------|------------|------|-------|----------|------------|
|          |      |                                                    | 8" (204mm) | 10 oz.     | - "  | AWIFS | VOLIAGE  | FLOGITIFE  |
| HDSGF-26 | 1    | 26 3/8 x 28 3/8 x 34 1/4 in<br>670 x 713 x 869 mm  | 90 mugs    | 85 steins  | 1/5  | 2.04  | 115/60/1 | NEMA 5-15P |
| HDSGF-49 | 2    | 49 1/2 x 26 5/8 x 34 1/4 in<br>1257 x 713 x 869 mm | 250 mugs   | 240 steins | 1/4+ | 2.28  | 115/60/1 | NEMA 5-15P |