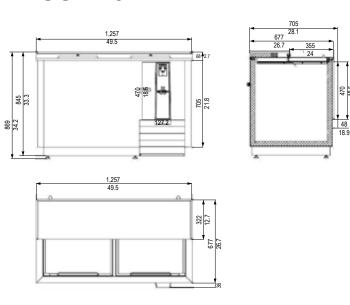

## HDSGF-49

| MODEL    | LIDS | DIMENSIONS                                         | CAPACITY   |            | HP   | AMPS  | VOLTAGE  | PLUG TYPE  |
|----------|------|----------------------------------------------------|------------|------------|------|-------|----------|------------|
|          |      |                                                    | 8" (204mm) | 10 oz.     | - "  | AWIFS | VOLIAGE  | FLOGITIFE  |
| HDSGF-26 | 1    | 26 3/8 x 28 3/8 x 34 1/4 in<br>670 x 713 x 869 mm  | 90 mugs    | 85 steins  | 1/5  | 2.04  | 115/60/1 | NEMA 5-15P |
| HDSGF-49 | 2    | 49 1/2 x 26 5/8 x 34 1/4 in<br>1257 x 713 x 869 mm | 250 mugs   | 240 steins | 1/4+ | 2.28  | 115/60/1 | NEMA 5-15P |