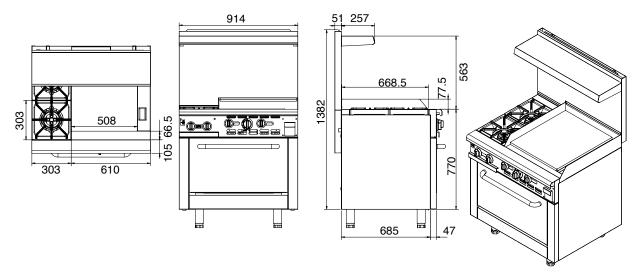

## Gas Burners with Oven and 24" Griddle

HDSGR36-G24

HDSGR60-G24

| MODEL        | DESCRIPTION                    | TOTAL INPUT (btu/hr) | PRODUCT (WxDxH)                             | PACKING (WxDxH)                                | NW                | GW                |
|--------------|--------------------------------|----------------------|---------------------------------------------|------------------------------------------------|-------------------|-------------------|
| HDSGR36 -G24 | 2 burners with griddle & oven  | 131,000              | 914 x 829 x 1530 mm<br>36 x 32.6 x 60 inch  | 1040 x 1010 x 1320 mm<br>40.9 x 39.8 x 52 inch | 183 kg<br>403 lbs | 230 kg<br>506 lbs |
| HDSGR60 -G24 | 6 burners with griddle & ovens | 282,000              | 1524 x 829 x 1530 mm<br>60 x 32.6 x 60 inch | 1650 x 1010 x 1320 mm<br>65 x 39.8 x 52 inc    | 310 kg<br>682 lbs | 370 kg<br>814 lbs |