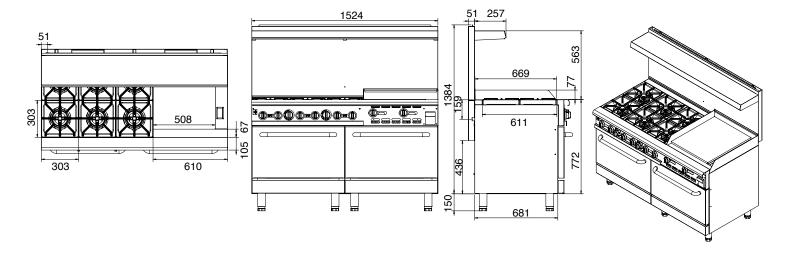

## HDSGR60-G24

 30,000 BTU cast iron burner (6.5" diameter) with lift-off burner heads for easy cleaning

HDSGR60-G24

| MODEL        | DESCRIPTION                    | TOTAL INPUT (btu/hr) | PRODUCT (WxDxH)                             | PACKING (WxDxH)                                | NW                | GW                |
|--------------|--------------------------------|----------------------|---------------------------------------------|------------------------------------------------|-------------------|-------------------|
| HDSGR36 -G24 | 2 burners with griddle & oven  | 131,000              | 914 x 829 x 1530 mm<br>36 x 32.6 x 60 inch  | 1040 x 1010 x 1320 mm<br>40.9 x 39.8 x 52 inch | 183 kg<br>403 lbs | 230 kg<br>506 lbs |
| HDSGR60 -G24 | 6 burners with griddle & ovens | 282,000              | 1524 x 829 x 1530 mm<br>60 x 32.6 x 60 inch | 1650 x 1010 x 1320 mm<br>65 x 39.8 x 52 inc    | 310 kg<br>682 lbs | 370 kg<br>814 lbs |