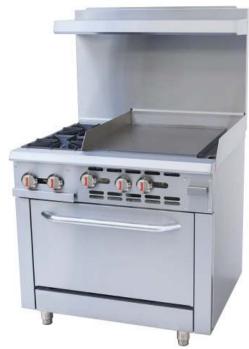

## Gas Burners with Oven and 24" Griddle

## Gas Burners with Oven and 24" Griddle

HDSGR36-G24

## STANDARD FEATURES

- Fully MIG welded frame for stability
- · Stainless steel front, sides and back-riser
- 6" stainless steel adjustable heavy duty legs
- · Open top burners, each 30,000 BTU/hr
- Stainless Steel Burner and Top Grate Support Bracket
- Covered pilot burner to prevent clogging from spillage
- · Stainless steel pilot for durability
- Heavy duty cast iron grates,12" x 12" (30x30cm) in size, easy to be removed
- Deep Range Top for Large Cookware (1.5" deeper than most competitors)
- Pull out crumb tray with rounded edges to prevent heat transfer
- 31,000 BTU/hr. U-shape burner for bottom oven
- With 20000BTU/hr burners (2 pcs) for griddle
- Full size sheet pans fit side-to-side or frontto-back.
- Oven thermostat adjusts from 250 550°F (121 - 288°C)
- Two oven racks and four rack positions
- 24" griddle plate, 3/4" thickness, U shape burner
- Optional with castors
- Gas Products available in either Natural or LP Gas setup
- Thermostats (if applicable) available in either Fahrenheit or Celsius