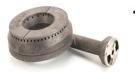

## HDSGR60-G24

 30,000 BTU cast iron burner (6.5" diameter) with lift-off burner heads for easy cleaning