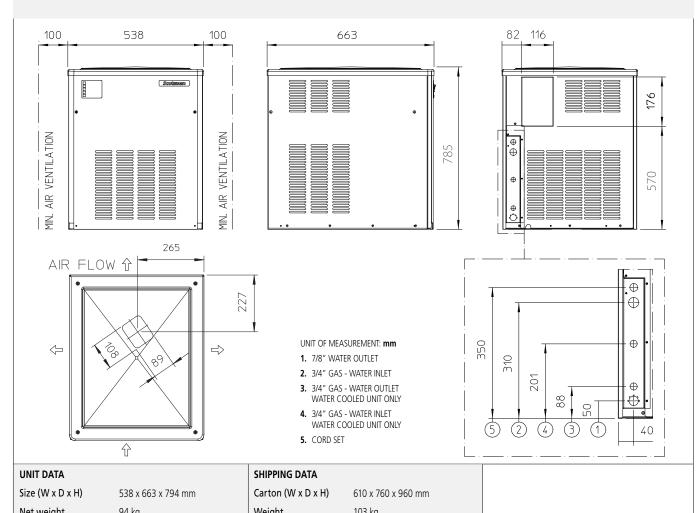

# Modular Ice Machine 350 kg

Item #:
Project:
Quantity:

| Net weight 94 kg |          |                                              | weight 105 kg |                           |                |                    |                  |            |               |                   |    |
|------------------|----------|----------------------------------------------|---------------|---------------------------|----------------|--------------------|------------------|------------|---------------|-------------------|----|
|                  |          | 24 h ice production kg<br>°C Amb. / °C Water |               | Energy<br>consumption (*) |                | Water<br>usage (*) | Instant<br>power | Compressor | Circuit wires | Max. fuse<br>size |    |
| Version          | Voltage  | 10°C/10°C                                    | 21°C/10°C     | 32°C/21°C                 | kWh/<br>100 ka | kWh/<br>24h        | l/h              | w          | w             | No. x Ømm²        | Α  |
|                  |          | kg                                           | kg            | kg                        | 100 kg         | 2411               |                  |            |               |                   |    |
| MFN S57 AS       | 230/50/1 | 350                                          | 305           | 235                       | 12.6           | 29.7               | 11               | 1300       | 3600          | 3 x 1.5           | 20 |