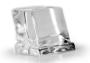

NU 220 **Dice** 10 g W 22 x D 22 x H 22 mm CONDENSING SYSTEM

Air cooled Water cooled

NU H 220 **Half Dice** 6 g W 10 x D 22 x H 28 mm REFRIGERANT GAS

> R404A R452A

INTERNAL BIN CAPACITY

37 kg

NU L 220 **Large Dice** 15 g W 28 x D 22 x H 28 mm VOLTAGE V/Hz/ph