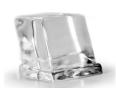

NU 220 **Dice** 10 g W 22 x D 22 x H 22 mm CONDENSING SYSTEM

Air cooled Water cooled

NU H 220 **Half Dice** 6 g W 10 x D 22 x H 28 mm REFRIGERANT GAS

> R404A R452A

INTERNAL BIN CAPACITY

37 kg

NU L 220 **Large Dice** 15 g W 28 x D 22 x H 28 mm VOLTAGE V/Hz/ph