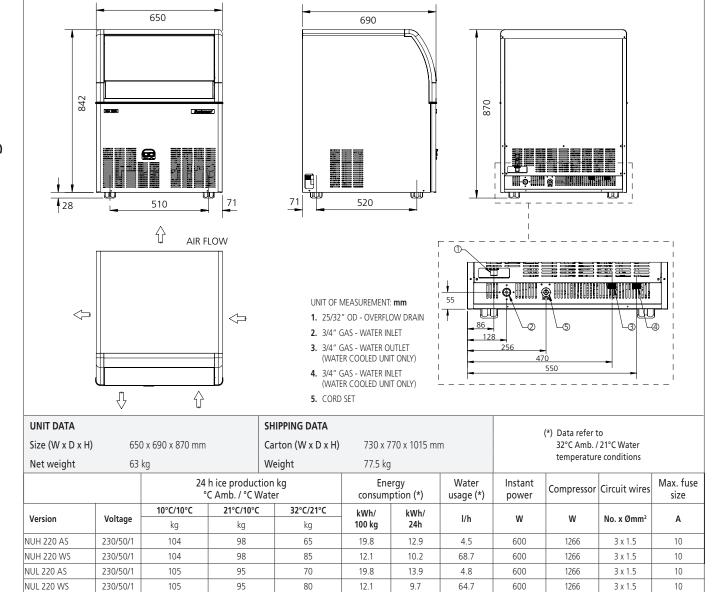

NU 220 **Dice** 10 g W 22 x D 22 x H 22 mm CONDENSING SYSTEM

Air cooled Water cooled

NU H 220 **Half Dice** 6 g W 10 x D 22 x H 28 mm REFRIGERANT GAS

> R404A R452A

INTERNAL BIN CAPACITY

37 kg

NU L 220 **Large Dice** 15 g W 28 x D 22 x H 28 mm VOLTAGE V/Hz/ph

230/50/1 230/60/1

IMPORTANT NOTICE

lels and specifications a ge without notice.
spec sheet is meant for conserved to our service manuals.

www.scotsman-ice.it www.scotsman-ice.com

NU 220 AS

NU 220 WS

230/50/1

230/50/1

109

100

70

19.8

12.1

13.9

4.8

68.7