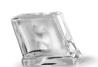

NU 220 **Dice** 10 g W 22 x D 22 x H 22 mm CONDENSING SYSTEM

Air cooled Water cooled

NU H 220 **Half Dice** 6 g W 10 x D 22 x H 28 mm REFRIGERANT GAS

> R404A R452A

INTERNAL BIN CAPACITY

37 kg

NU L 220 **Large Dice** 15 g W 28 x D 22 x H 28 mm VOLTAGE V/Hz/ph