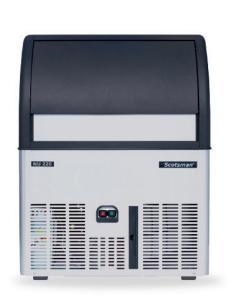

## NU 220 XSafe

### Self Contained Ice Machine 109 kg

| Item #:   |
|-----------|
| Project:  |
| Quantity: |

#### **FEATURES**

- Front-in & front-out air flow: no need to leave space on the back.
- Resistant stainless steel exterior.
- High grade appearance.
- Front access condenser air filter: a do-it-yourself cleaning operation that saves time and money and makes your ice maker live longer.
- Ergonomic access to ice with sliding disappearing door: one touch door lift makes barman's life significantly easier.
- One touch cleaning: reduces labor costs and saves time and simplifies cleaning process.
- Routine Maintenance visible alarm light on front panel.
- Built-in storage bin: allows undercounter installations for easier fit-in solution, specifically for coffee shops.
- XSafe: natural sanitation system, integrated inside the ice maker and operating automatically 24/7 to keep equipment clean & safe.