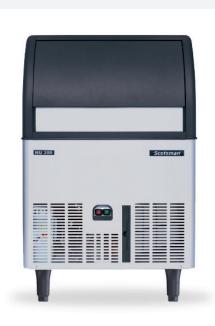

# Self Contained Ice Machine 142 kg

| Item #:   |
|-----------|
| Project:  |
| Quantity: |

### **FEATURES**

- Front-in & front-out air flow: no need to leave space on the back.
- Resistant stainless steel exterior.
- High grade appearance.
- Front access condenser air filter: a do-it-yourself cleaning operation that saves time and money and makes your ice maker live longer.
- Ergonomic access to ice with sliding disappearing door: one touch door lift makes barman's life significantly easier.
- One touch cleaning: reduces labor costs and saves time and simplifies cleaning process.
- Routine Maintenance visible alarm light on front panel.
- Built-in storage bin: allows undercounter installations for easier fit-in solution, specifically for coffee shops.
- XSafe: natural sanitation system, integrated inside the ice maker and operating automatically 24/7 to keep equipment clean & safe.