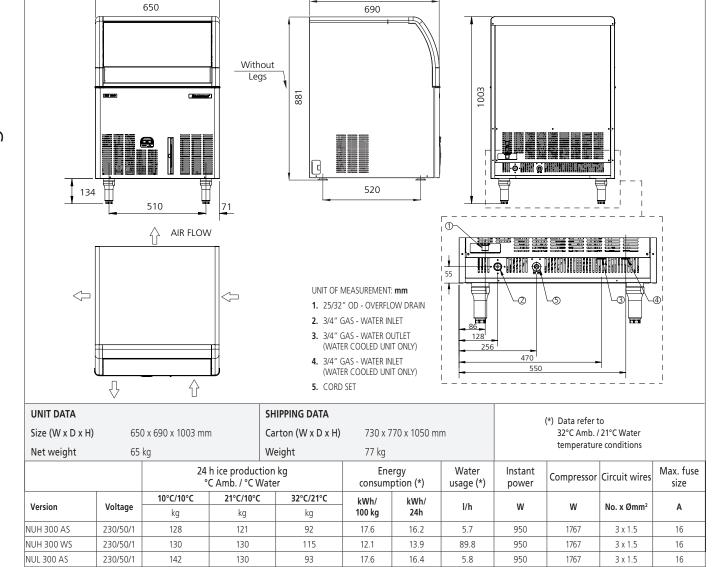

### **OPERATING REQUIREMENTS**

|                    | Minimum        | Maximum        |
|--------------------|----------------|----------------|
| Air temperature    | 10             | 40             |
| Water temperature  | 5              | 35             |
| Water pressure     | 1 bar (14 psi) | 5 bar (70 psi) |
| Electrical voltage | -10%           | +10%           |

NUL 300 WS

NU 300 AS

NU 300 WS

230/50/1

230/50/1

230/50/1

142

142

135

130

135

100

100

115

12.1

17.6

12.1

12.1

17.6

13.9

78.1

6.2

89.8

950

1767

1767

3 x 1.5

3 x 1.5

3 x 1.5

16

16

16